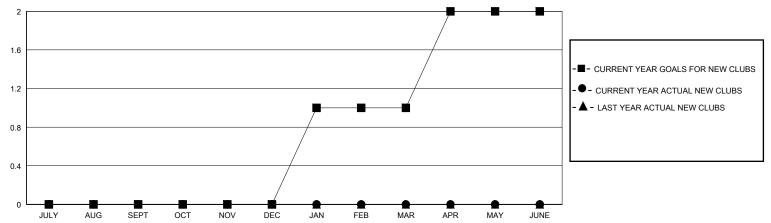

## GOALS AND ACTUAL NEW CLUBS CUMULATIVE

## District 18 I

GMT: LOCATION GEORGIA GMT CA

| O             |               |             | / (IIIO) (    |                       |                        |                         | 01111 071                                          |  |
|---------------|---------------|-------------|---------------|-----------------------|------------------------|-------------------------|----------------------------------------------------|--|
|               | Club          | s           |               | Members               |                        |                         |                                                    |  |
|               | RESULTS FOR   | R 2023-2024 |               | RESULTS FOR 2023-2024 |                        |                         |                                                    |  |
| QUARTER       | NEW CLUB GOAL | NEW CLUBS   | DROPPED CLUBS | QUARTER MEME          | BER GROWTH NET<br>GOAL | MEMBER GROWTH<br>ACTUAL | DROPPED<br>MEMBERS ACTUAL<br>(including transfers) |  |
| JULY/AUG/SEPT | 0             | 0           | 1             | JULY/AUG/SEPT         | 60                     | 48                      | 53                                                 |  |
| OCT/NOV/DEC   | 0             | 0           | 0             | OCT/NOV/DEC           | 40                     | 22                      | 26                                                 |  |
| JAN/FEB/MAR   | 1             | 0           | 0             | JAN/FEB/MAR           | 35                     | 0                       | 0                                                  |  |
| APR/MAY/JUNE  | 1             | 0           | 0             | APR/MAY/JUNE          | 45                     | 0                       | 0                                                  |  |