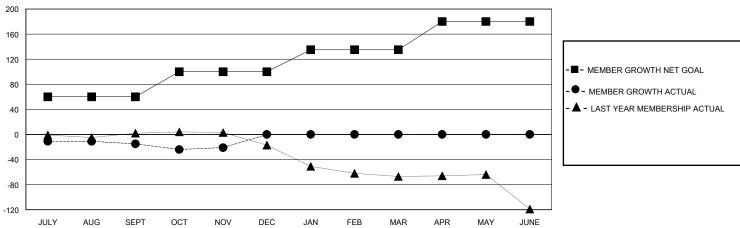

## GOALS AND ACTUAL MEMBERS CUMULATIVE

| DROPPED CLUBS: 1  DROPPED MEMBERS |    | 25 CLUBS OF 51 ADDED 1 OR MORE<br>NEW MEMBERS | GENDER DIS<br>MALE<br>FEMALE | 5TRIBUTION<br>574 (57.80%)<br>418 (42.09%) |     |
|-----------------------------------|----|-----------------------------------------------|------------------------------|--------------------------------------------|-----|
| DECEASED                          | 10 | CLICK HERE FOR CUMULATIVE                     | TOTAL FAMILY UNIT MEMBERS    |                                            | 224 |
| CLUB CANCELLED                    | 10 | MEMBERSHIP DATA                               | FAMILY MEMBERS PAYING HALF   |                                            | 116 |
| OTHER                             | 59 |                                               |                              |                                            |     |
| TOTAL                             | 79 |                                               |                              |                                            |     |

## District 18 I

GMT: LOCATION GEORGIA GMT CA

| O             |               |             | / (IIIO) (    |                       |                        |                         | 01111 071                                          |  |
|---------------|---------------|-------------|---------------|-----------------------|------------------------|-------------------------|----------------------------------------------------|--|
|               | Club          | s           |               | Members               |                        |                         |                                                    |  |
|               | RESULTS FOR   | R 2023-2024 |               | RESULTS FOR 2023-2024 |                        |                         |                                                    |  |
| QUARTER       | NEW CLUB GOAL | NEW CLUBS   | DROPPED CLUBS | QUARTER MEME          | BER GROWTH NET<br>GOAL | MEMBER GROWTH<br>ACTUAL | DROPPED<br>MEMBERS ACTUAL<br>(including transfers) |  |
| JULY/AUG/SEPT | 0             | 0           | 1             | JULY/AUG/SEPT         | 60                     | 48                      | 53                                                 |  |
| OCT/NOV/DEC   | 0             | 0           | 0             | OCT/NOV/DEC           | 40                     | 22                      | 26                                                 |  |
| JAN/FEB/MAR   | 1             | 0           | 0             | JAN/FEB/MAR           | 35                     | 0                       | 0                                                  |  |
| APR/MAY/JUNE  | 1             | 0           | 0             | APR/MAY/JUNE          | 45                     | 0                       | 0                                                  |  |